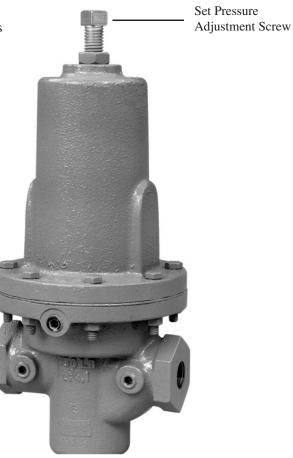

## **Back Pressure Control Valve**

High performance, spring operated back pressure regulator with top-guided piston-cylinder that provides high flow capacity and high pressure drop capability. Internal trim design allow the same basic unit to cover a broad range of pressure settings.

- Materials of construction selected for fuel oil applications
- Tight shutoff
- High sensitivity and stability trim design
- Very high range ability
- Heavy duty construction

Subject to Change without notice