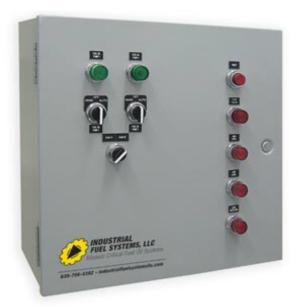

## **Control Panels**

Control panels are available in a number of configurations to meet the requirements of the applications.

Shown here is a simple control panel that makes use of relay logic to control a pair of pumps. Control panels are manufactured to UL508 requirements.

Typical front panel with alarm lights, "Hand-off-auto" switches for two pumps and a lead pump selector switch.

Inside view of the control panel showing the circuit breakers, moton starters, and relays along with field terminations.