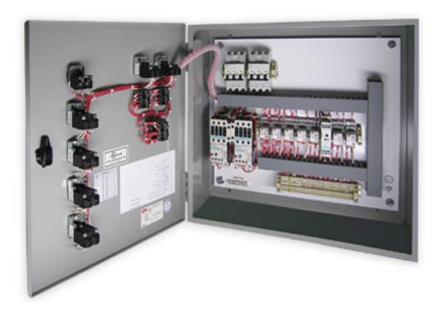

Typical front panel with alarm lights, "Hand-off-auto" switches for two pumps and a lead pump selector switch.

Inside view of the control panel showing the circuit breakers, moton starters, and relays along with field terminations.