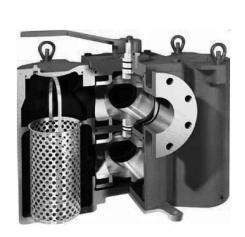

## **Duplex Strainers**

Duplex strainers are ideal for applications where the requirement for a continuous supply of oil which does not permit interruption of the flow for the routine cleaning of the strainer baskets.

- 180 degree handle movement to switch baskets
- Handle blocks access to the basket that is in use to protect against inadvertent opening, and provides positive visual indication of the active strainer
- There is not restriction to flow as the handle is moved from one position to the other, the handle can even be left in the intermediate position
- Covers are sealed with O-ring gaskets with quick opening bolts for easy gasket access
- 200 psi one piece design cast iron bodies
- Standard gaskets are 3/64" perforated with 40, 60, 100 and 200 mesh baskets available as options
- Consult factory on sizes and end connections as some are available in screwed connections and some are available in flanged connections. Sizes range from 3/4" to 4" connections