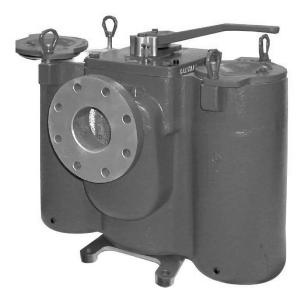

## **Duplex Strainers**

Duplex strainers are ideal for applications where the requirement for a continuous supply of oil which does not permit interruption of the flow for the routine cleaning of the strainer baskets.

- 180 degree handle movement to switch baskets
- Handle blocks access to the basket that is in use to protect against inadvertent opening, and provides positive visual indication of the active strainer
- There is not restriction to flow as the handle is moved from one position to the other, the handle can even be left in the intermediate position
- Covers are sealed with O-ring gaskets with quick opening bolts for easy gasket access
- 200 psi one piece design cast iron bodies
- Standard gaskets are 3/64" perforated with 40, 60, 100 and 200 mesh baskets available as options
- Consult factory on sizes and end connections as some are available in screwed connections and some are available in flanged connections. Sizes range from 3/4" to 4" connections