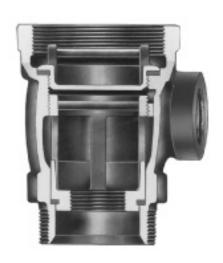

## **Extractor Fitting**

The extractor fitting is used to allow the removal of the foot valve easily from the top of the tank. These fittings will allow single or double poppet foot valves up to 1.5" sizes to be used. The fitting will fit a 4" NPT opening in the top of the tank with a 3" line connection to the pump set. The top port is plugged with a 4" plug when in normal use. The body is cast iron (epoxy painted) with a brass cage to hold the drop tube using a Buna-N O-ring.

## Details

- Cast iron (epoxy coated) body
- Brass cage
- Buna-N o-ring

| ı | Fig | Size         | Weight (lbs) |
|---|-----|--------------|--------------|
|   | 563 | 4" X 4" X 3" | 15.5         |
|   | 563 | 4" X 4" X 3" | 12.5         |