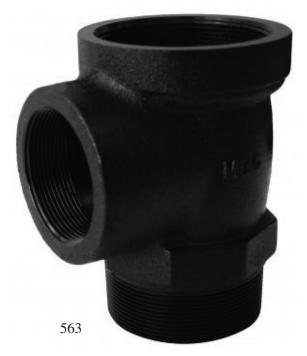

## **Extractor Fitting**

The extractor fitting is used to allow the removal of the foot valve easily from the top of the tank. These fittings will allow single or double poppet foot valves up to 1.5" sizes to be used. The fitting will fit a 4" NPT opening in the top of the tank with a 3" line connection to the pump set. The top port is plugged with a 4" plug when in normal use. The body is cast iron (epoxy painted) with a brass cage to hold the drop tube using a Buna-N O-ring.

## Details

- Cast iron (epoxy coated) body
- Brass cage
- Buna-N o-ring

| ı | Fig | Size         | Weight (lbs) |
|---|-----|--------------|--------------|
|   | 563 | 4" X 4" X 3" | 15.5         |
|   | 563 | 4" X 4" X 3" | 12.5         |