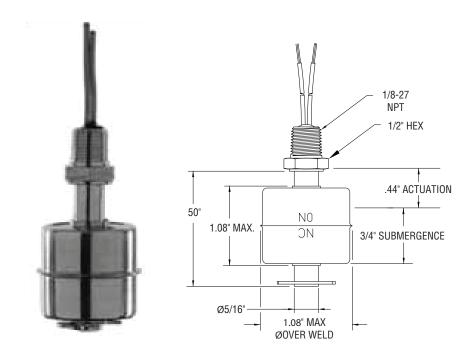

## **Leak Switches**

Leak switches come in two configurations. For interstitial space leak detection, the probe will be mounted from the top of the tank. It will be identical to the multi-level probe described above except with only one float at the bottom. These are usually mounted within two inches of the bottom of the tank.